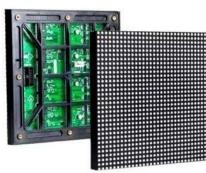

| SPECIFICATIONS                          |                                           |
|-----------------------------------------|-------------------------------------------|
| Application                             | Outdoor                                   |
| Pixel pitch                             | 3.91 mm                                   |
| Led type configuration                  | SMD1921                                   |
| Module sizes                            | 250 x 250 mm                              |
| Brightness                              | > 6500 cdm2                               |
| Horizontal viewing angle                | > 120°                                    |
| Vertical viewing angle                  | > 120°                                    |
| Life time                               | 100000 hours                              |
| Power supply                            | AC220 / 110V, 50 / 60HZ                   |
| Max. power consumption                  | 650W/ m2                                  |
| Average power consumption               | 320W/ m2                                  |
| Driving method                          | 1/8 scan                                  |
| Color grayscale(linear)                 | 256 × 256 × 256                           |
| Refresh rate                            | >2400HZ                                   |
| Operation temperature                   | -20°C a +45°C                             |
| IP Level protection                     | IP 67                                     |
| Operation                               | 24/7                                      |
| Cooling system                          | Natural air                               |
| Running mode                            | Uninterrupted                             |
| Connections                             | WIFI / LAN / USB / 4G                     |
| Software contents cloud                 | Included (lifetime license)               |
| Structure                               | Galvanized steel                          |
| Painting                                | High resistance                           |
| Fixation (2 options)                    | Wall                                      |
|                                         | Single post (3 mts)                       |
| Frame                                   | Lacquered Plate                           |
| OPTIONALS                               |                                           |
| Back static advertising module in vynil | Avaiable for single post at the back side |