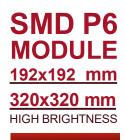

| SPECIFICATIONS                          |                                           |
|-----------------------------------------|-------------------------------------------|
| Application                             | Outdoor                                   |
| Pixel pitch                             | 6 mm                                      |
| Led type configuration                  | SMD3535                                   |
| Modules sizes                           | 192 x 192mm                               |
|                                         | 320 x 320 mm                              |
| Brightness                              | > 6500 cdm2                               |
| Horizontal viewing angle                | > 120°                                    |
| Vertical viewing angle                  | > 120°                                    |
| Life time                               | 100000 hours                              |
| Power supply                            | AC220 / 110V, 50 / 60HZ                   |
| Max. power consumption                  | 620W/ m2                                  |
| Average power consumption               | 350W/ m2                                  |
| Driving method                          | 1/4 scan                                  |
| Color grayscale(linear)                 | 256 × 256 × 256                           |
| Refresh rate                            | >2400HZ                                   |
| Operation temperature                   | -20°C a +45°C                             |
| IP Level protection                     | IP 67                                     |
| Operation                               | 24/7                                      |
| Cooling system                          | Natural air                               |
| Running mode                            | Uninterrupted                             |
| Connections                             | WIFI / LAN / USB / 4G                     |
| Software contents cloud                 | Included (lifetime license)               |
| Structure                               | Galvanized steel                          |
| Painting                                | High resistance                           |
| Fixation (2 options)                    | Wall                                      |
|                                         | Single post (3 mts)                       |
| Frame                                   | Lacquered Plate                           |
| OPTIONALS                               |                                           |
| Back static advertising module in vynil | Avaiable for single post at the back side |