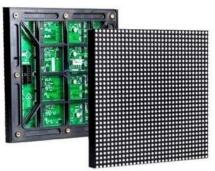

## SPEC

| SPECIFICATIONS                          |                                          |
|-----------------------------------------|------------------------------------------|
| Application                             | Outdoor                                  |
| Pixel pitch                             | 8 mm                                     |
| Led type configuration                  | SMD3535                                  |
| Module sizes                            | 320 x 320 mm                             |
| Brightness                              | > 6500 cdm2                              |
| Horizontal viewing angle                | > 120°                                   |
| Vertical viewing angle                  | > 120°                                   |
| Life time                               | 100000 hours                             |
| Power supply                            | AC220 / 110V, 50 / 60HZ                  |
| Max. power consumption                  | 620W/ m2                                 |
| Average power consumption               | 350W/ m2                                 |
| Driving method                          | 1/4 scan                                 |
| Color grayscale(linear)                 | 256 × 256 × 256                          |
| Refresh rate                            | >2400HZ                                  |
| Operation temperature                   | -20°C a +45°C                            |
| IP Level protection                     | IP 67                                    |
| Operation                               | 24/7                                     |
| Cooling system                          | Natural air                              |
| Running mode                            | Uninterrupted                            |
| Connections                             | WIFI / LAN / USB / 4G                    |
| Software contents cloud                 | Included (lifetime license)              |
| Structure                               | Galvanized steel                         |
| Painting                                | High resistance                          |
| Fixation (2 options)                    | Wall                                     |
|                                         | Single post (3 mts)                      |
| Frame                                   | Lacquered Plate                          |
| OPT                                     | IONALS                                   |
| Back static advertising module in vynil | Avaiable for single post at the back sid |